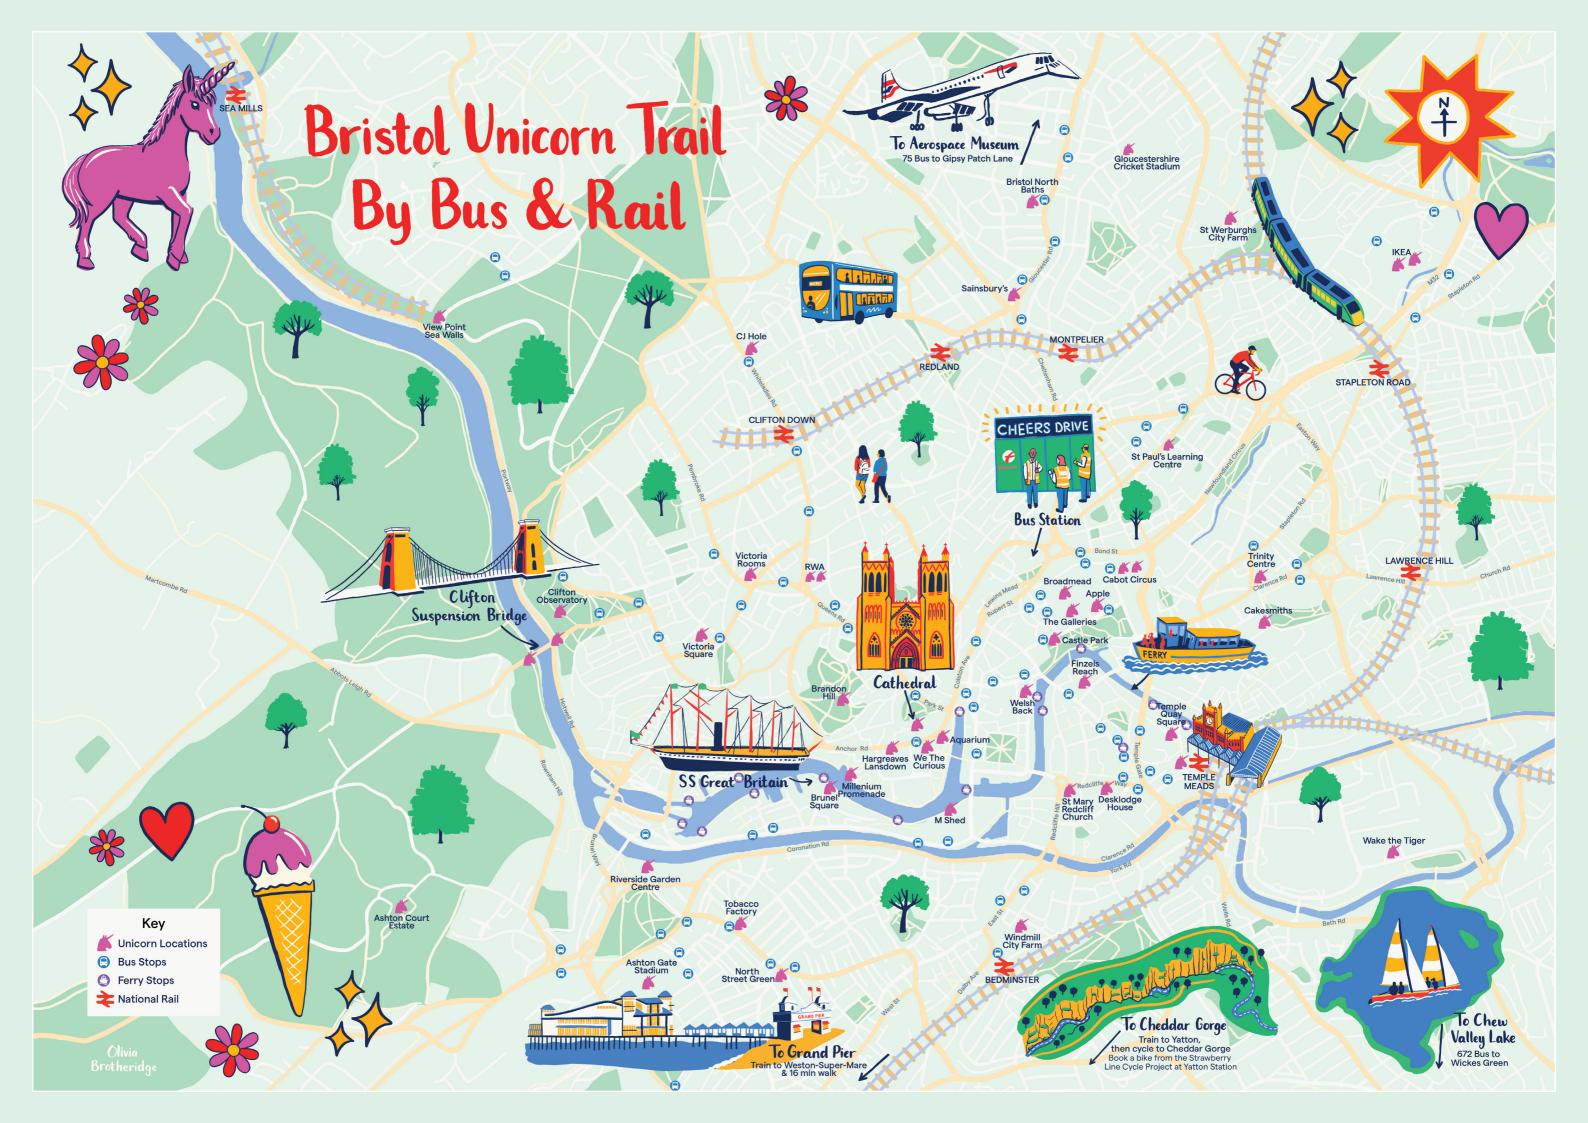

## What is Unicornfest?

work of Leukaemia Care. raising awareness of the important unicorns created by local artists, and surrounding area, showcasing enchanting A magical trail around Bristol and the

Severnside

**Partnership** 

**Community Rail** 

Leukaemia Caree Clarity

Find out more

mythical creatures. and searching for 60 summer, exploring the city Enjoy tun days out this

group of unicorns) can you find? (the collective name for a How many of the blessing

Enjoy fun days out this summer, exploring the city and searching for 60 mythical creatures.

Find out more

nload on the

App Store

How many of the blessing (the collective name for a group of unicorns) can you find?