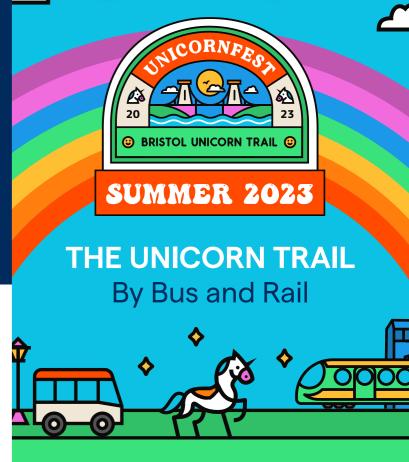

## What is Unicornfest?

work of Leukaemia Care. raising awareness of the important unicorns created by local artists, and surrounding area, showcasing enchanting A magical trail around Bristol and the

Severnside

Enjoy fun days out this summer, exploring the city and searching for 60 mythical creatures.

Find out more

nload on the

App Store

How many of the blessing (the collective name for a group of unicorns) can you find?