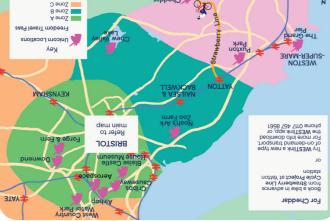

# Freedom Travelpass

coloured zones of this map. train and bus travel across the 4 A flexible ticket for unlimited

sold during Unicorntest. Care for every WoE Group ticket \* 25p will be donated to Leukaemia

A flexible ticket for unlimited train and bus travel across the 4 coloured zones of this map.

Freedom Travelpass

Rail Cards and Group Save discounts

Group ticket\* Unlimited travel for up to 5 people. Available on the First Bus app.